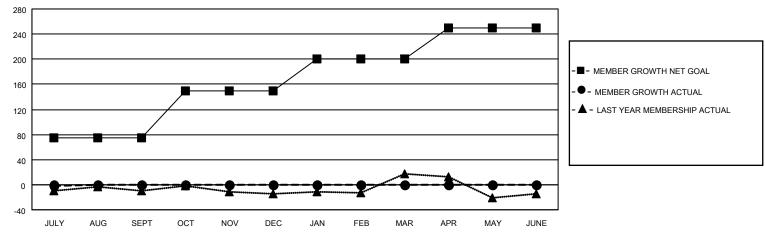

## GOALS AND ACTUAL MEMBERS CUMULATIVE

| DROPPED CLUBS: 0 |        | 3 CLUBS OF 57 ADDED 1 OR<br>MORE NEW MEMBERS | GENDER DISTRIBUTION             |                                |  |
|------------------|--------|----------------------------------------------|---------------------------------|--------------------------------|--|
|                  |        | MORE NEW MEMBERS                             | MALE<br>FEMALE                  | 1,191 (69.12%)<br>531 (30.82%) |  |
| DROPPED MEMBERS  |        |                                              | NON BINARY PREFER NOT TO ANSWER | 0 (0.00%)<br>1 (0.06%)         |  |
| DECEASED         | 2      |                                              | THEFERMOTTOTHOWER               | 1 (0.0070)                     |  |
| CLUB CANCELLED   | 0<br>5 | CLICK HERE FOR CUMULATIVE                    | TOTAL FAMILY UNIT MEMBERS       | 375                            |  |
| OTHER TOTAL      | 7      | MEMBERSHIP DATA                              | FAMILY MEMBERS PAYING HAI       | LF DUES 191                    |  |
|                  |        |                                              |                                 |                                |  |

## MONTHLY MEMBERSHIP PROGRESS REPORT

LOCATION OHIO District 13 OH2 Results as of: 7/31/2022

| Clubs RESULTS FOR 2022-2023 |   |   |   | Members RESULTS FOR 2022-2023 |    |   |   |
|-----------------------------|---|---|---|-------------------------------|----|---|---|
|                             |   |   |   |                               |    |   |   |
| JULY/AUG/SEPT               | 1 | 0 | 0 | JULY/AUG/SEPT                 | 75 | 6 | 7 |
| OCT/NOV/DEC                 | 1 | 0 | 0 | OCT/NOV/DEC                   | 75 | 0 | 0 |
| JAN/FEB/MAR                 | 1 | 0 | 0 | JAN/FEB/MAR                   | 50 | 0 | 0 |
| APR/MAY/JUNE                | 1 | 0 | 0 | APR/MAY/JUNE                  | 50 | 0 | 0 |