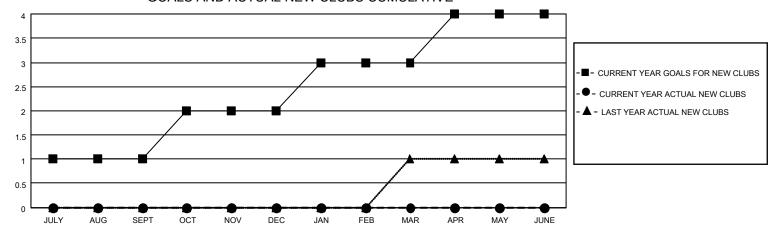

## GOALS AND ACTUAL NEW CLUBS CUMULATIVE

## MONTHLY MEMBERSHIP PROGRESS REPORT

LOCATION OHIO District 13 OH2 Results as of: 7/31/2022

| Clubs RESULTS FOR 2022-2023 |   |   |   | Members RESULTS FOR 2022-2023 |    |   |   |
|-----------------------------|---|---|---|-------------------------------|----|---|---|
|                             |   |   |   |                               |    |   |   |
| JULY/AUG/SEPT               | 1 | 0 | 0 | JULY/AUG/SEPT                 | 75 | 6 | 7 |
| OCT/NOV/DEC                 | 1 | 0 | 0 | OCT/NOV/DEC                   | 75 | 0 | 0 |
| JAN/FEB/MAR                 | 1 | 0 | 0 | JAN/FEB/MAR                   | 50 | 0 | 0 |
| APR/MAY/JUNE                | 1 | 0 | 0 | APR/MAY/JUNE                  | 50 | 0 | 0 |